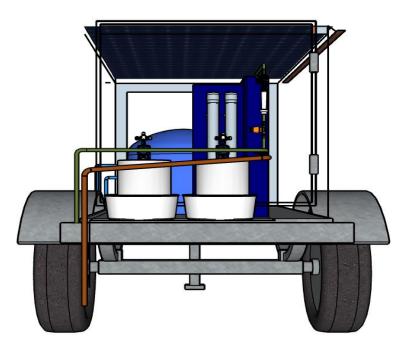

# **REAR VIEW**

The novelty resides in the shape and configuration of **SOLAR ENERGY WATER DESALINATION DEVICE**as illustrated above.

No claim is made by virtue of this registration in respect of any mechanical or other action of any mechanism whatever or in respect of any mode or principle of construction of the Article.