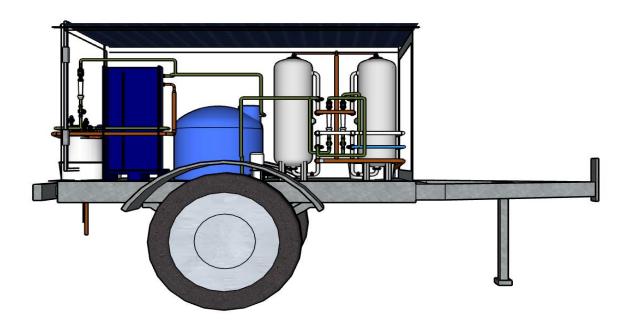

# **LEFT SIDE VIEW**

The novelty resides in the shape and configuration of **SOLAR ENERGY WATER DESALINATION DEVICE**as illustrated above.

No claim is made by virtue of this registration in respect of any mechanical or other action of any mechanism whatever or in respect of any mode or principle of construction of the Article.

No claim is made by virtue of this registration to any right to the exclusive use of the words, letters, numbers, or trademarks appearing in the representation.

Dated on this day of 16<sup>th</sup> JULY 2023.