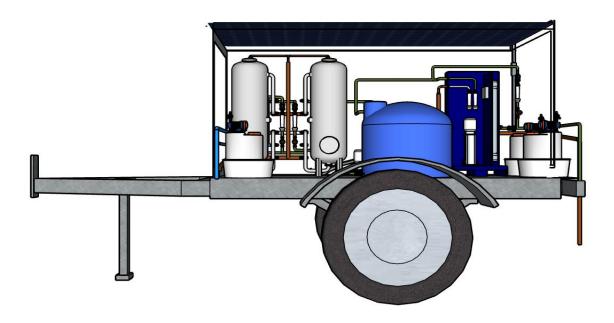

# **RIGHT SIDE VIEW**

The novelty resides in the shape and configuration of **SOLAR ENERGY WATER DESALINATION DEVICE**as illustrated above.

No claim is made by virtue of this registration in respect of any mechanical or other action of any mechanism whatever or in respect of any mode or principle of construction of the Article.

No claim is made by virtue of this registration to any right to the exclusive use of the words, letters, numbers, or trademarks appearing in the representation.

Dated on this day of 16<sup>th</sup> JULY 2023.