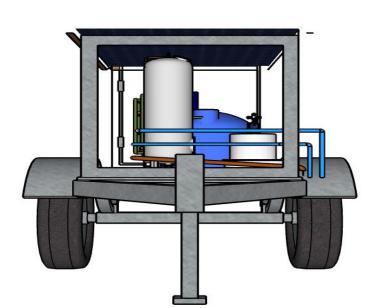

# **FRONT VIEW**

The novelty resides in the shape and configuration of **SOLAR ENERGY WATER DESALINATION DEVICE**as illustrated above.

No claim is made by virtue of this registration in respect of any mechanical or other action of any mechanism whatever or in respect of any mode or principle of construction of the Article.