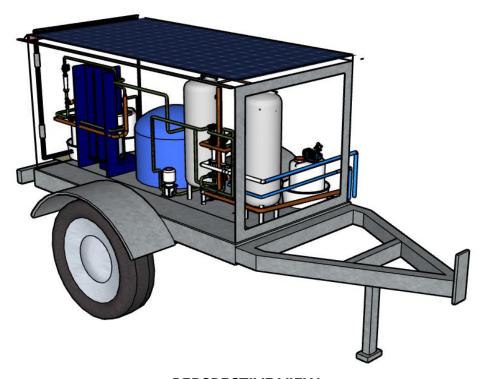

# **PERSPECTIVE VIEW**

The novelty resides in the shape and configuration of **SOLAR ENERGY WATER DESALINATION DEVICE**as illustrated above.

No claim is made by virtue of this registration in respect of any mechanical or other action of any mechanism whatever or in respect of any mode or principle of construction of the Article.