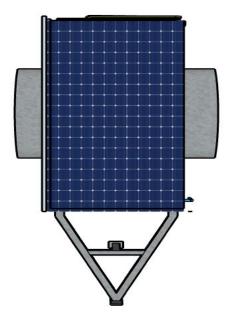

# **REAR VIEW**

The novelty resides in the shape and configuration of **SOLAR ENERGY WATER DESALINATION DEVICE**as illustrated above.

No claim is made by virtue of this registration in respect of any mechanical or other action of any mechanism whatever or in respect of any mode or principle of construction of the Article.

No claim is made by virtue of this registration to any right to the exclusive use of the words, letters, numbers, or trademarks appearing in the representation.

Dated on this day of 16<sup>th</sup> JULY 2023.