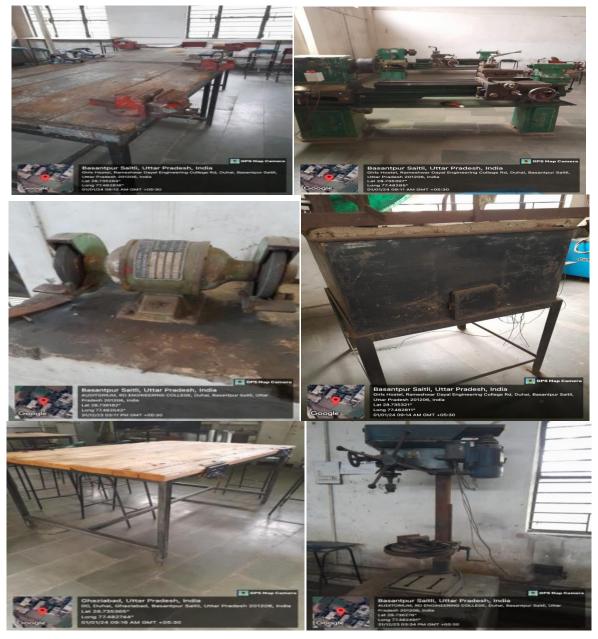

## R.D. ENGINEERING COLLEGE GHAZIABAD MEHANICAL ENGINEERING DEPARTMENT. WORKSHOP LAB-2