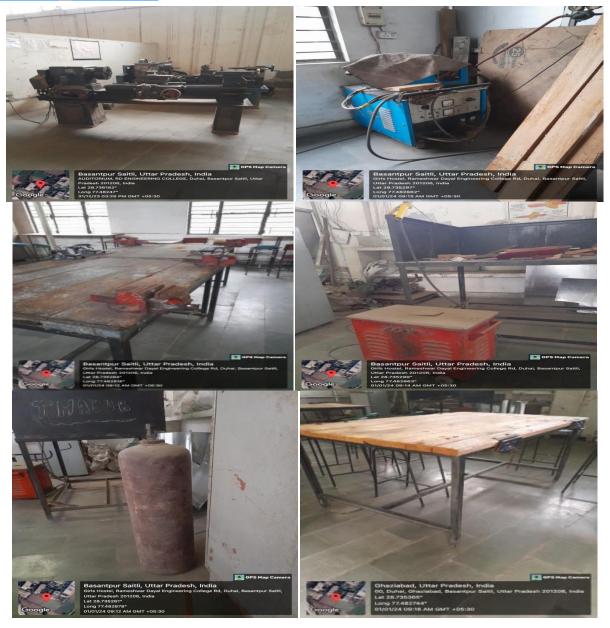

# R.D. ENGINEERING COLLEGE GHAZIABAD MEHANICAL ENGINEERING DEPARTMENT. WORKSHOP LAB-1