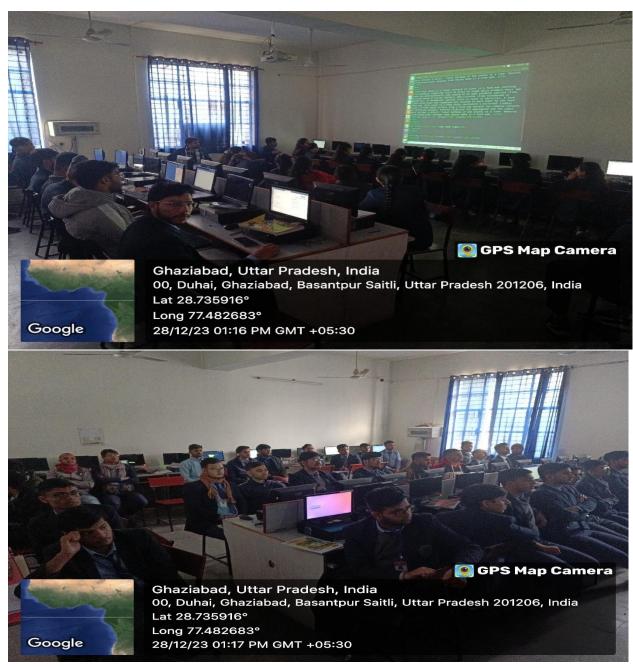

#### **PROJECT LAB**





## M.Tech.LAB







DBMS-LAB















NEERING

AZIAR

Ghaziabad, Uttar Pradesh, India 00, Duhai, Ghaziabad, Basantpur Saitli, Uttar Pradesh 201206, India Lat 28.735922° Long 77.482676° 31/12/23 03:13 PM GMT +05:30

💽 GPS Map Camera









#### OOSD-LAB





## WEB DEVELOPMENT- LAB





Ghaziabad, Uttar Pradesh, India 00, Duhai, Ghaziabad, Basantpur Saitli, Uttar Pradesh 201206, India Lat 28.735879° Long 77.482646° 31/12/23 03:16 PM GMT +05:30

**GPS Map Camera** 



#### **ARTIFICIAL INTELLIGENCE.- LAB**







### **C-LANGUAGE- LAB**







#### **ELECTRONICS CAD LAB & DSP- LAB**



#### Basantpur Saitli, Uttar Pradesh, India Main Building, Rameshwar Dayal Engineering College Rd, Duhai, Basantpur Saitli, Uttar Pradesh 201206, India Lat 28.736091° Long 77.482034° 27/12/23 12:4